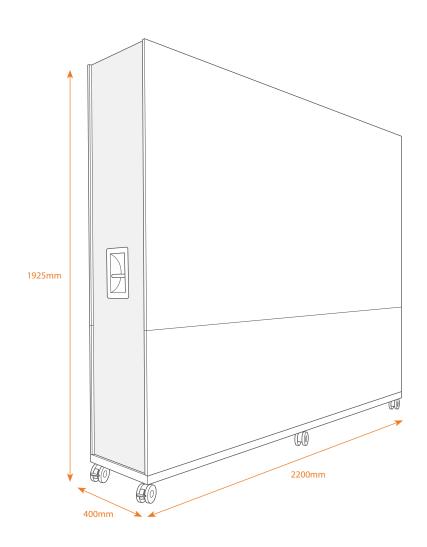

## **SPECIFICATION**

Overall width: 2200mm Overall hieght: 1925mm Overall depth: 400mm

Custom width options available

Set on 6 twin wheel castors with high quality bearings to provide a stable footprint and secure stance. The inset handle at either end helps users guide the unit when moving or re-positioning the Divider.

The stable footprint means there are no feet or extending wheels protruding from the base of the product therefore reducing potential trip hazards.