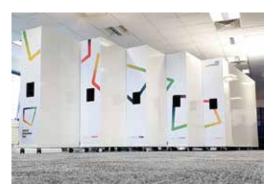

## **Divider**

The ThinkingWall Divider is a double sided mobile whiteboard wall which provides a large drywipe and magnetic receptive writing area ideal as a collaboration wall for break out meetings or gathering teams together to share ideas.

- Drywipe and magnetic receptive
- Large double sided working area
- Mobile and repositionable
- Acts as a mobile screen or wall
- Contemporary frameless design

The ThinkingWall Divider is proving popular in large open plan offices where wall space is at a premium. It can be easily moved to wherever required and creates a large multi-functional workspace or mobile writing wall.

## **COLOURS & CUSTOMISATION**

The end panels can be made in a wide range of colours and styles. Either matched to CMYK and Pantone references or custom printed with a bespoke design.