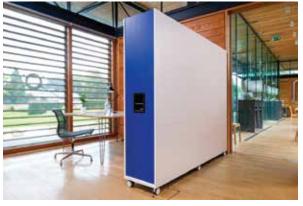

## **Divider**

The ThinkingWall Divider is a double sided mobile whiteboard wall which provides a large drywipe and magnetic receptive writing area ideal as a collaboration wall for break out meetings or gathering teams together to share ideas.

- Drywipe and magnetic receptive
- Large double sided working area
- Mobile and repositionable
- Acts as a mobile screen or wall
- Contemporary frameless design

The ThinkingWall Divider is proving popular in large open plan offices where wall space is at a premium. It can be easily moved to wherever required and creates a large multi-functional workspace or mobile writing wall.

The drywipe and magnetic receptive writing surface covers the full face on both sides of the Divider and provides plenty of space for writing, working, thinking and planning.