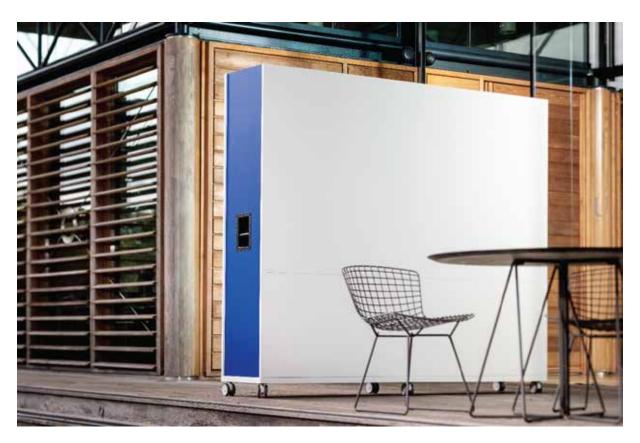

## **Divider**

The ThinkingWall Divider is a double sided mobile whiteboard wall which provides a large drywipe and magnetic receptive writing area ideal as a collaboration wall for break out meetings or gathering teams together to share ideas.

- Drywipe and magnetic receptive
- Large double sided working area
- Mobile and repositionable
- Acts as a mobile screen or wall
- Contemporary frameless design

The ThinkingWall Divider is proving popular in large open plan offices where wall space is at a premium. It can be easily moved to wherever required and creates a large multi-functional workspace or mobile writing wall.

The drywipe and magnetic receptive writing surface covers the full face on both sides of the Divider and provides plenty of space for writing, working, thinking and planning.