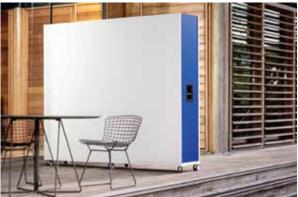

## **Divider**

The ThinkingWall Divider is a double sided mobile whiteboard wall which provides a large drywipe and magnetic receptive writing area ideal as a collaboration wall for break out meetings or gathering teams together to share ideas.

- Drywipe and magnetic receptive
- Large double sided working area
- Mobile and repositionable
- Acts as a mobile screen or wall
- Contemporary frameless design

The ThinkingWall Divider is proving popular in large open plan offices where wall space is at a premium. It can be easily moved to wherever required and creates a large multi-functional workspace or mobile writing wall.

The drywipe and magnetic receptive writing surface covers the full face on both sides of the Divider and provides plenty of space for writing, working, thinking and planning.