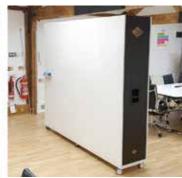

## **Divider**

The ThinkingWall Divider is a double sided mobile whiteboard wall which provides a large drywipe and magnetic receptive writing area ideal as a collaboration wall for break out meetings or gathering teams together to share ideas.

The drywipe and magnetic receptive writing surface covers the full face on both sides of the Divider and provides plenty of space for writing, working, thinking and planning.

## **SPECIFICATION**

Overall width: 2200mm Overall hieght: 1925mm Overall depth: 400mm

Custom width options available

Set on 6 twin wheel castors with high quality bearings to provide a stable footprint and secure stance. The inset handle at either end helps users guide the unit when moving or re-positioning the Divider.